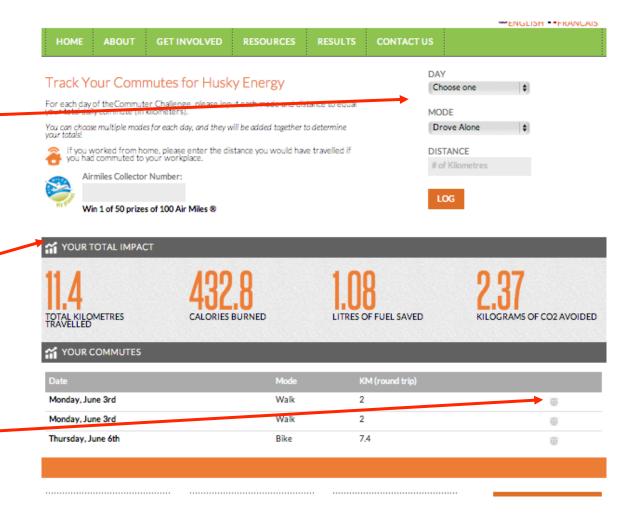

## Individual Registration – Complete

When you completed your registration you will automatically be directed to your account where you can track your commute.

|                                                                       |                                   |                          |                |                 |            | ENGLISH FRANCAIS     |
|-----------------------------------------------------------------------|-----------------------------------|--------------------------|----------------|-----------------|------------|----------------------|
| HOME ABOUT G                                                          | ET INVOLVED                       | RESOURCES                | RESULTS        | CONTACT US      |            |                      |
|                                                                       |                                   |                          |                | DAY             |            |                      |
| Track Your Commu                                                      | tes for Husk                      | y Energy                 |                |                 | ose one    | \$                   |
| For each day of the Commuter Ci<br>your total daily commute (in kilon | hallenge, please inpu<br>neters). | ut each mode and dist    | tance to equal | MOE             | )E         |                      |
| You can choose multiple modes for<br>your totals!                     | each day, and they w              | ill be added together to | o determine    | Dro             | we Alone   | \$                   |
| If you worked from home,<br>you had commuted to your                  | please enter the dis              | tance you would have     | e travelled if | DIST            | ANCE       |                      |
| Airmiles Collector Nu                                                 |                                   |                          |                | # of            | Kilometres |                      |
| <b>8</b>                                                              |                                   |                          |                | LO              | хG         |                      |
| Win 1 of 50 prizes of 1                                               | 100 Air Miles ®                   |                          |                |                 |            |                      |
|                                                                       | _                                 |                          | _              |                 |            |                      |
| YOUR TOTAL IMPACT                                                     |                                   |                          |                |                 |            |                      |
| 11 /                                                                  | 100                               | 0                        | 1.00           | 1               | ŋ          | <b>97</b>            |
| 11.4                                                                  | 402                               | .0                       | <b>I.U</b>     | ]               | <u>ــ</u>  | JI                   |
| TOTAL KILOMETRES<br>TRAVELLED                                         | CALORIES                          | BURNED                   | LITRES O       | F FUEL SAVED    | KILO       | GRAMS OF CO2 AVOIDED |
|                                                                       |                                   |                          |                |                 |            |                      |
| Date                                                                  | _                                 | Mode                     | ю              | M (round trip)  | _          |                      |
| Monday, June 3rd                                                      |                                   | Walk                     | 2              | - (i dana a ipy |            | 0                    |
| Monday, June 3rd                                                      |                                   | Walk                     | 2              |                 |            | 0                    |
| Thursday, June 6th                                                    |                                   | Bike                     | 7.             | 4               |            |                      |
|                                                                       |                                   |                          |                |                 |            |                      |
|                                                                       |                                   |                          |                |                 |            |                      |
|                                                                       |                                   |                          |                |                 |            |                      |
| CITY CONTACTS                                                         |                                   | TOR RESOURCES            | SPONSO         | RS              |            | BECOME AN AFFILIATE  |
|                                                                       |                                   |                          | SPONSO         | RS              |            | BECOME AN AFFILIATE  |

## Individual – Tracking

Choose your day, your commute mode and enter the total KM you travelled that day in the respective mode.

After submitting your cumulated results will be shown at the top.

You may enter multiple modes per day. If you need to correct an entry, simply delete it and re-enter the information.