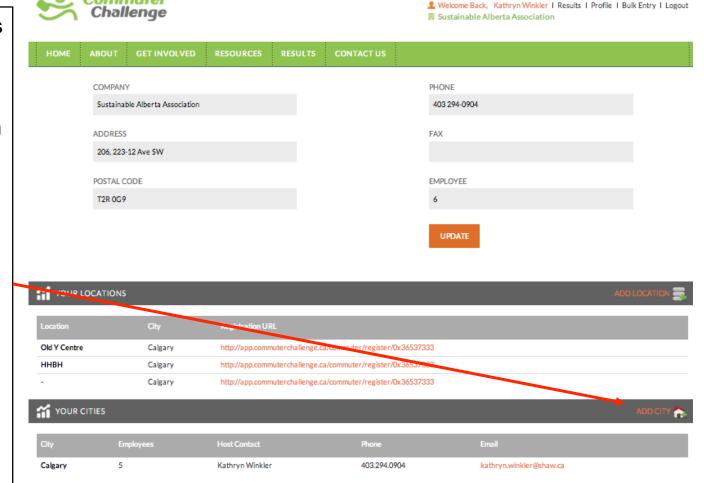

## Workplace Admin – Add New City

Commuter

Some organizations have offices in different cities. You can add new cities to your organization by clicking on the "Add City" button. Choose your additional office's province and city and enter the total number of employees in that city.

Once your city is added you can add office locations in that city.