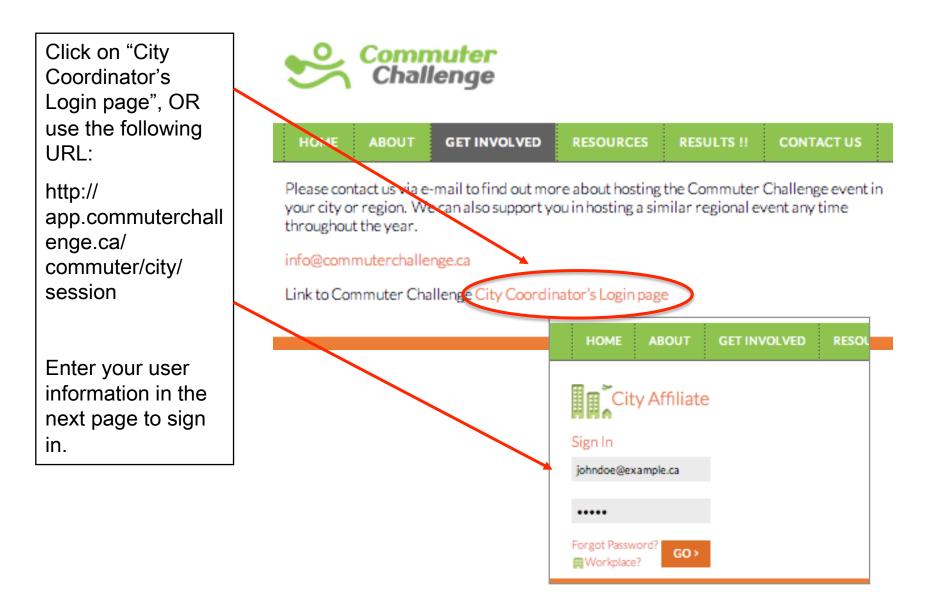

City Coordinator Registration

## **City Admin**

JUNE 2-8 2013

ENGLISH FRANÇAIS

CITY >

To register as a City Coordinator, click "City" from the Commuter Challenge home page.

Happy healthy and safe commuting!