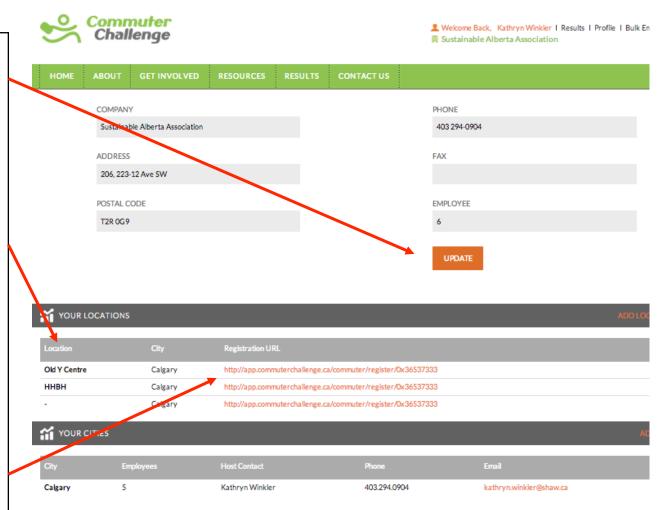

## Workplace Admin – Profile

You can edit/modify your information. Click "Update" to save changes.

Locations within a city are for your internal use only. These locations will not be shown in public reports on the website. However, you will see them separately in your downloadable results report.

You may send your unique registration URL to your employees and they will automatically be signed up under your organization.