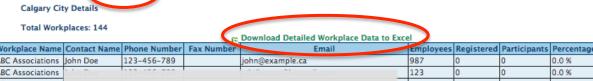

#### City Admin – Workplace Info

Your "Workplaces" tab shows a list of all your Workplace Coordinators. It includes:

Contact info
# of employees
# of registered participants
Actual number of participants (who have logged at least one trip)