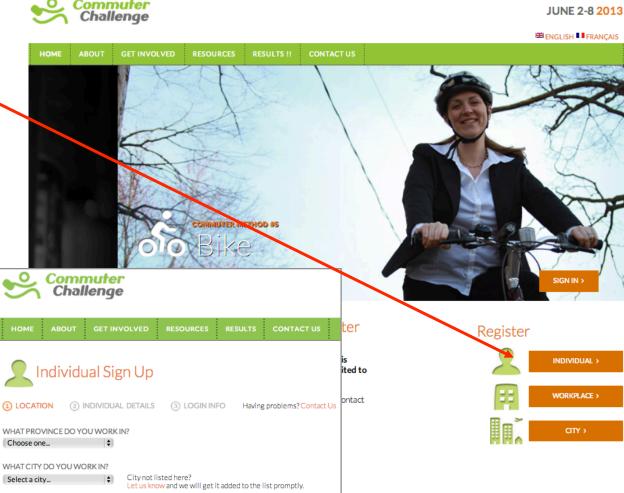

## Landing Page

JUNE 2-8 2013

You can sign up your workplace directly suing the URL: http:// commuterchallenge.ca/ app/commuter/register/ workplace

#### OR

From go the Commuter Challenge home page, and click "Workplace" under Register to enter the signup process.

## **Individual Registration**

## **Individual Registration**

All participants need to sign up as individuals to track their commute during Commuter Challenge Week.

If you are a Workplace Coordinator, please sign up your workplace first. Then return to the registration page and register as an individual under your workplace. You may use the same login information for both accounts.