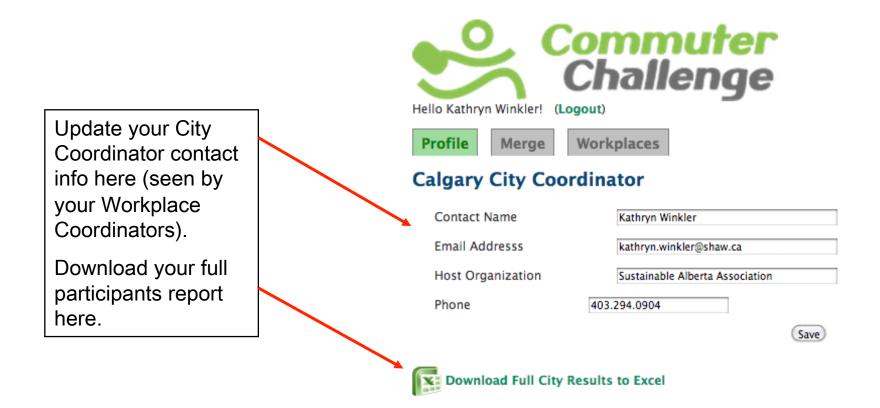

## City Admin – Coordinator Info

©2011 - 2013 Sustainable Alberta Association. All Rights Reserved.

Sorry about the less than pretty layout... We haven't had time to get to it yet.

#### City Admin – Workplace Info

Your "Workplaces" tab shows a list of all your Workplace Coordinators. It includes:

Contact info
# of employees
# of registered participants
Actual number of participants (who have logged at least one trip)