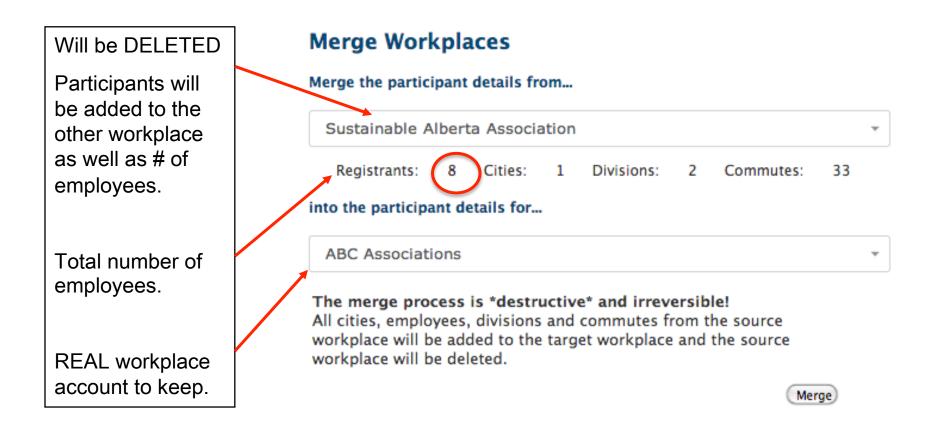

ll McKenz | ie bill@blzene | ro 403-237-9803 | 403-237-980 | 12.3       | 1             | 0            | 1           | 33.33      |

You can download a list of all your Workplace Coordinators and their contact information into Excel; e.g. for mail merge.

#### City Admin – Merge

If the same workplace is signed up multiple times by different employees you can now merge duplicate accounts into one.

Please note: merging is IRREVESIVBLE!



#### Merge the participant details from...

ABC Associations

into the participant details for...

ABC Associations

The merge process is \*destructive\* and irreversible! All cities, employees, divisions and commutes from the source workplace will be added to the target workplace and the source workplace will be deleted.

Merge

#### City Admin – Merge



# City Admin – Workplace Info After Merge



You will need to refresh the page under the Workplace tab to see your successful merge.

Profile Merge Workplaces
Calgary City Details

Total Workplaces: 144

|                                                                      |                             |              | 6          | Download Detailed Workplace Data to Exce | al        |            |              |            |
|----------------------------------------------------------------------|-----------------------------|--------------|------------|------------------------------------------|-----------|------------|--------------|------------|
| Workplace Name                                                       | Contact Name                | Phone Number | Fax Number | Email