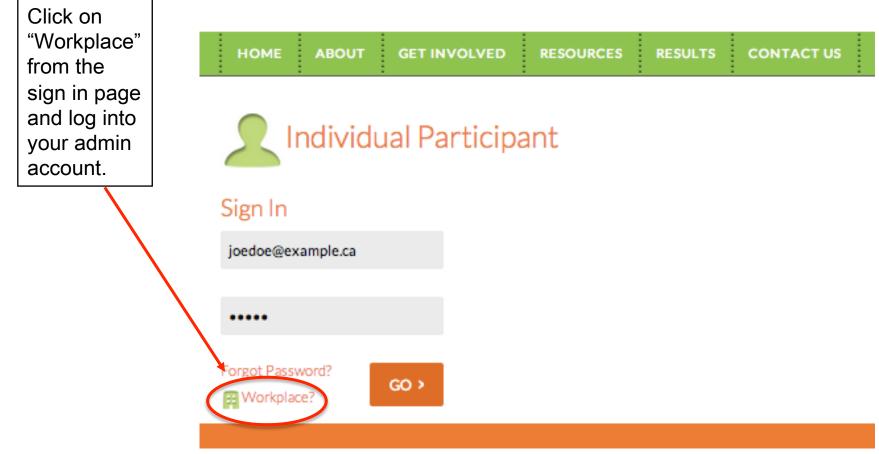

## Workplace Registration – Step 3

There is no option for **multiple Workplace Coordinators** (yet). If you wish to have a Coordinator for each of your branches, please create an account for each branch with a unique email address.