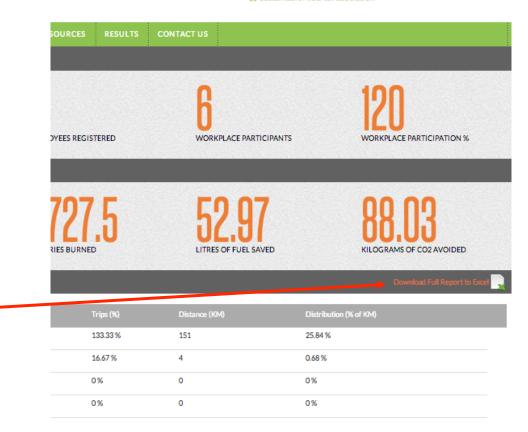

## Workplace Admin – Results

The first page in your admin account shows a summary of your workplace's results, including

•Number of employees and participants

•Total impacts of all your employees (KM, GHG emissions, fuel savings, calories)

•Participation and KM by mode of transportation

|   | چ                 | Comn<br>Chall             | nuter<br>lenge |                              |           |             |                         | ck, Kathryn Wink<br>e Alberta Associa | ie   Results   Irofile   Bulk Entry   Logout<br>itida |
|---|-------------------|---------------------------|----------------|------------------------------|-----------|-------------|-------------------------|---------------------------------------|-------------------------------------------------------|
|   | HOME              | ABOUT                     | GET INVOLVED   | RESOURCES                    | RESULTS   | CONTACT US  |                         |                                       |                                                       |
|   | i YOUR            | PARTICIPAT                | ION            | ·                            |           |             |                         |                                       |                                                       |
|   | 5<br>TOTAL WOR    | KPLACE EMPL               | OYEES          | <b>B</b><br>EMPLOYEES REGIST | TERED     | 6<br>WOR    | KPLACE PARTICIPANTS     |                                       | 120<br>WORKPLACE PARTICIPATION %                      |
|   |                   | TOTAL IMPA                | СТ             |                              |           |             |                         |                                       |                                                       |
| / | 584<br>TOTAL KILO | <b>1.3</b><br>METRES TRAV | ELLED          | 8727<br>CALORIES BURNED      | .5        |             | 2.97<br>S OF FUEL SAVED |                                       | 88.03<br>KILOGRAMS OF CO2 AVOIDED                     |
|   | 👬 сомм            | IUTE MODE                 | RESULTS        |                              |           |             |                         |                                       | Download Full Report to Excel                         |
| 1 | Commute M         | lode                      |                | т                            | irips (%) | Distance (K | 2M)                     | Distribution (% o                     | f KM)                                                 |
|   | Bike              |                           |                | 1                            | 33.33 %   | 151         |                         | 25.84 %                               |                                                       |
|   | Carpool (2 p      | people)                   |                | 1                            | 6.67 %    | 4           |                         | 0.68 %                                |                                                       |
|   | Carpool (3 o      | or more people            | )              | 0                            | %         | 0           |                         | 0%                                    |                                                       |
|   | Roll              |                           |                | 0                            | %         | 0           |                         | 0%                                    |                                                       |
|   |                   |                           |                |                              |           |             |                         |                                       |                                                       |