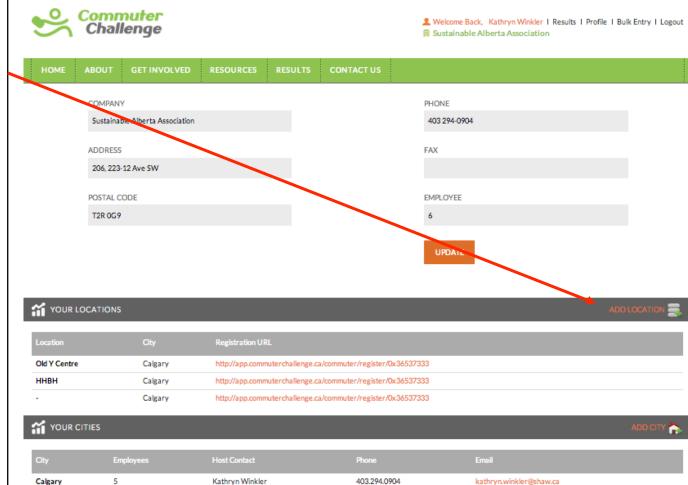

# Workplace Admin – Add Location/ Division

Once your city is added you can add office locations in that city. A location can be •A branch of your organization; e.g. Centre Street, Brentwood, etc. •A department; e.g. Accounting, HR, Sales, etc. •A team; e.g. 3<sup>rd</sup> floor, Sustainability Team, etc.

After adding your locations will appear in the list of cities.

# Workplace Admin – Add Location/ Division