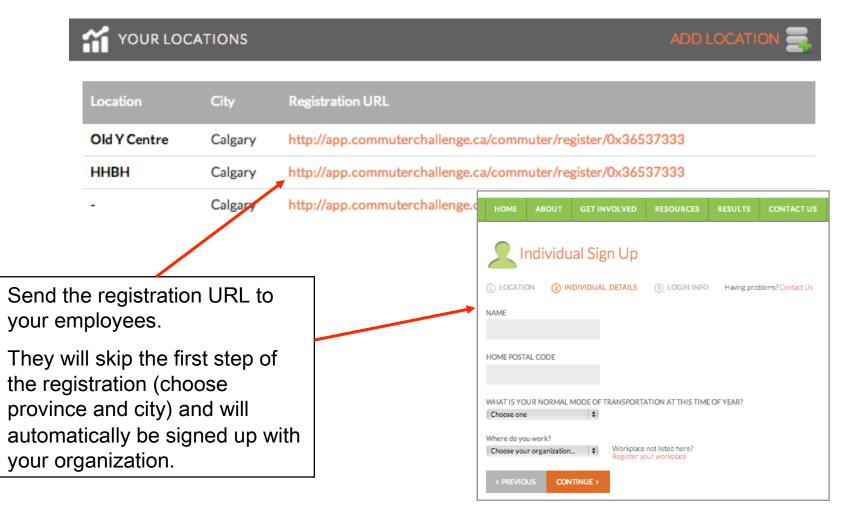

You may send your unique registration URL to your employees and they will automatically be signed up under your organization.